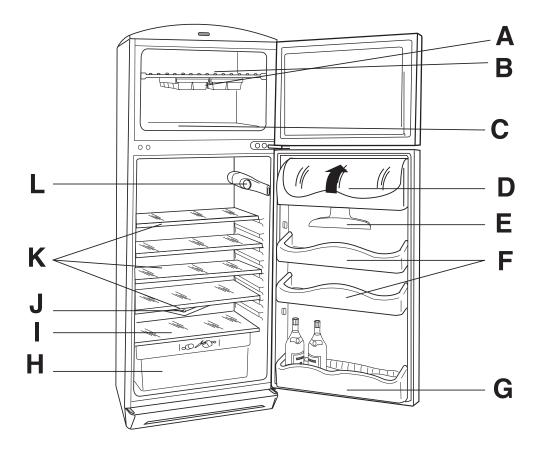

### **DESCRIPTION OF THE APPLIANCE**

- A Ice trays
- B Shelf for freezing fresh foods
- **C** Frozen food storage
- **D** Dairy compartment
- E Can storage shelf
- F Can storage shelves with egg tray
- G Bottle storage shelf
- H Salad drawer
- I Glass shelf
- J Drain channel
- K Glass storage shelves
- L Thermostat control for fridge and freezer compartments